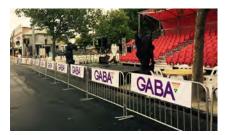

Crowd control barrier is widely used in construction sites and many public events, including but not limited to, sports events, concerts, parades, political rallies, demonstrations and outdoor festivals.

### **Application**

Crowd control barrier is widely used in construction sites and many public events, including but not limited to, sports events, concerts, parades, political rallies, demonstrations and outdoor festivals.