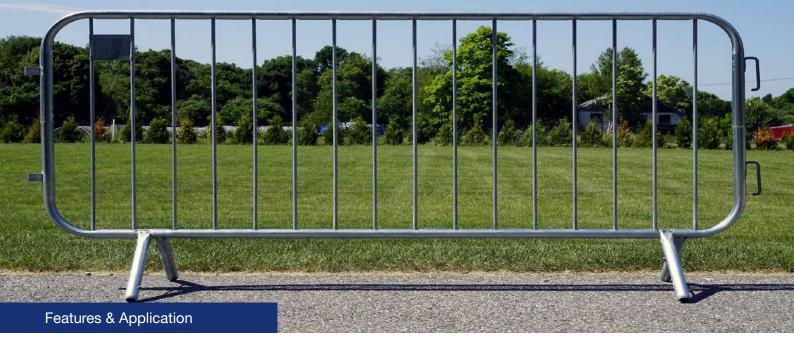

# **Crowd Control Barrier**

Crowd control barrier, also known as pedestrian barrier or crowd control barricade, is a perfect choice for guiding and restricting crowd and traffic flows to keep people and vehicles from entering restricted areas.

It is constructed of superior steel pipes and is hand welded for high strength. It is also provided with an interlocking design, which makes it can be easily hooked to another and create a long, continuous line of protection.

### **Surface Treatment**

We have both galvanized and powder coating crowd control barriers for your choice. All RAL colors are available.

A Height: 1.1 m, 1.25 m, 1.5 m

**B Width:** 2.0 m, 2.1 m, 2.2 m, 2.4 m, 2.5 m

**Frame:** 32 × 1.2/1.5/2.0 mm, 38 × 1.2/1.5/2.0 mm, 42 × 1.2/1.5/2.0 mm, 48 × 1.2/1.5/2.0 mm

E Connection: metal hook

**G Spacing:**60 mm, 100 mm, 120 mm, 150 mm, 200 mm

- > Galvanized and powder coating treatment;
- > All colors are available in Ral;
- > Other specifications are available upon request