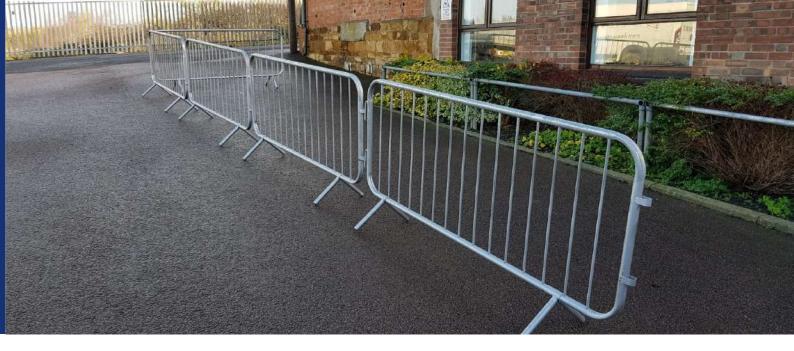

It is constructed of superior steel pipes and is hand welded for high strength. It is also provided with an interlocking design, which makes it can be easily hooked to another and create a long, continuous line of protection.

Crowd control barrier is widely used in construction sites and many public events, including but not limited to, sports events, concerts, parades, political rallies, demonstrations and outdoor festivals.