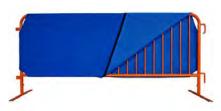

# **Crowd Control Barrier**

Crowd control barrier, also known as pedestrian barrier or crowd control barricade, is a perfect choice for guiding and restricting crowd and traffic flows to keep people and vehicles from entering restricted areas.

### **Surface Treatment**

We have both galvanized and powder coating crowd control barriers for your choice. All RAL colors are available.

A Height: 1.1 m, 1.25 m, 1.5 m

**B Width:** 2.0 m, 2.1 m, 2.2 m, 2.4 m, 2.5 m