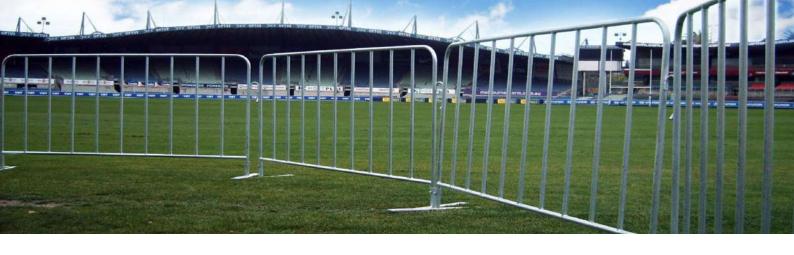

# **Crowd Control Barrier**

Crowd control barrier, also known as pedestrian barrier or crowd control barricade, is a perfect choice for guiding and restricting crowd and traffic flows to keep people and vehicles from entering restricted areas.

Crowd control barrier is widely used in construction sites and many public events, including but not limited to, sports events, concerts, parades, political rallies, demonstrations and outdoor festivals.

### **Application**

Crowd control barrier is widely used in construction sites and many public events, including but not limited to, sports events, concerts, parades, political rallies, demonstrations and outdoor festivals.