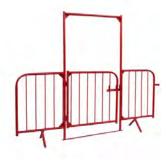

## Fence panel with gate

① Independent fence gate

Fence gate between fence panels