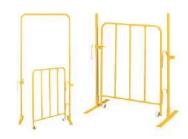

## Fence panel with gate

① Independent fence gate

Fence gate between fence panels