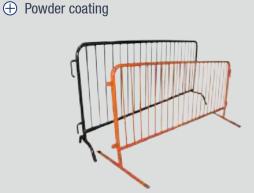

### **Surface Treatment**

We have both galvanized and powder coating crowd control barriers for your choice. All RAL colors are available.

A Height: 1.1 m, 1.25 m, 1.5 m

**B Width:** 2.0 m, 2.1 m, 2.2 m, 2.4 m, 2.5 m

**Frame:** 32 × 1.2/1.5/2.0 mm, 38 × 1.2/1.5/2.0 mm, 42 × 1.2/1.5/2.0 mm, 48 × 1.2/1.5/2.0 mm

E Connection: metal hook

**G Spacing:**60 mm, 100 mm, 120 mm, 150 mm, 200 mm

- > Galvanized and powder coating treatment;
- > All colors are available in Ral;
- > Other specifications are available upon request