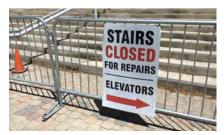

### **Optional Accessories**

**SHADE CLOTH** 

**CUSTOMIZED LOGOS** 

**SIGNBOARDS** 

### **Application**

Crowd control barrier is widely used in construction sites and many public events, including but not limited to, sports events, concerts, parades, political rallies, demonstrations and outdoor festivals.