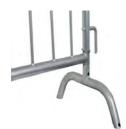

ors are available.







A Height: 1.1 m, 1.25 m, 1.5 m

**B Width:** 2.0 m, 2.1 m, 2.2 m, 2.4 m, 2.5 m

**Frame:** 32 × 1.2/1.5/2.0 mm, 38 × 1.2/1.5/2.0 mm, 42 × 1.2/1.5/2.0 mm, 48 × 1.2/1.5/2.0 mm



E Connection: metal hook

**G Spacing:**60 mm, 100 mm, 120 mm, 150 mm, 200 mm

- > Galvanized and powder coating treatment;
- > All colors are available in Ral;
- > Other specifications are available upon request





The main components of the crowd control panel are fence panels and bases. We have three kind of bases. Of which, fixed bases are welded to the bottom of the fence panel directly while the flat base and bridge base are bolted to the panel frame. Their specific features are as shown below.

## **Base Types**



⊕ Flat base



> Welded on the frame or removable

## Bridge base



> Welded on the frame or removable

### **Optional Accessories**



**SHADE CLOTH** 



**CUSTOMIZED LOGOS** 



**SIGNBOARDS** 

## Fence panel with gate

① Independent fence gate



Fence gate between fence panels





## **Production Flow Chart**

Step 1

Raw materials (galvanized steel pipes)

Step 2

Pipe cutting

Step 3

Pipe bending

Step 4

Crowd control barrier panel welding

Step 5

Finished crowd control barrier panels

Step 6

Crowd control barrier panel storage













## Package & Delivery



CROWD CONTROL BARRIER PACKAGE



**CROWD CONTROL BARRIER DELIVERY** 



**CROWD CONTROL BARRIER DELIVERY** 



#### **Features**

## Superior steel pipes

All crowd control barriers are made of superior steel pipes for high strength and a long service life.

#### Detachable bases