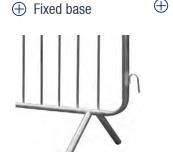

The main components of the crowd control panel are fence panels and bases. We have three kind of bases. Of which, fixed bases are welded to the bottom of the fence panel directly while the flat base and bridge base are bolted to the panel frame. Their specific features are as shown below.

## **Base Types**

⊕ Flat base

> Welded on the frame or removable