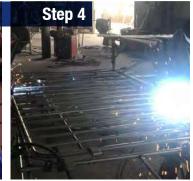

## **Production Flow Chart**

Step 1

Raw materials (galvanized steel pipes)

Step 2

Pipe cutting

Step 3

Pipe bending

Step 4

Crowd control barrier panel welding

Step 5

Finished crowd control barrier panels

Step 6

Crowd control barrier panel storage