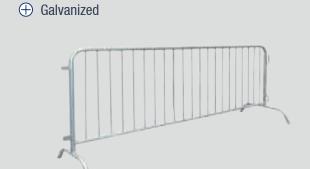

### **Surface Treatment**

We have both galvanized and powder coating crowd control barriers for your choice. All RAL colors are available.

A Height: 1.1 m, 1.25 m, 1.5 m

**B Width:** 2.0 m, 2.1 m, 2.2 m, 2.4 m, 2.5 m

**Frame:** 32 × 1.2/1.5/2.0 mm, 38 × 1.2/1.5/2.0 mm, 42 × 1.2/1.5/2.0 mm, 48 × 1.2/1.5/2.0 mm

E Connection: metal hook

**G Spacing:**60 mm, 100 mm, 120 mm, 150 mm, 200 mm

- > Galvanized and powder coating treatment;
- > All colors are available in Ral;
- > Other specifications are available upon request