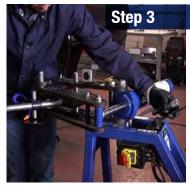

## **Production Flow Chart**

Step 1

Raw materials (galvanized steel pipes)

Step 2

Pipe cutting

Step 3

Pipe bending

Step 4