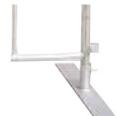

ng crowd control barriers for your choice. All RAL colors are available.







A Height: 1.1 m, 1.25 m, 1.5 m

**B Width:** 2.0 m, 2.1 m, 2.2 m, 2.4 m, 2.5 m

**Frame:** 32 × 1.2/1.5/2.0 mm, 38 × 1.2/1.5/2.0 mm, 42 × 1.2/1.5/2.0 mm, 48 × 1.2/1.5/2.0 mm



E Connection: metal hook

**G Spacing:**60 mm, 100 mm, 120 mm, 150 mm, 200 mm

- > Galvanized and powder coating treatment;
- > All colors are available in Ral;
- > Other specifications are available upon request





The main components of the crowd control panel are fence panels and bases. We have three kind of bases. Of which, fixed bases are welded to the bottom of the fence panel directly while the flat base and bridge base are bolted to the panel frame. Their specific features are as shown below.

## **Base Types**



⊕ Flat base



> Welded on the frame or removable

## Bridge base



> Welded on the frame or removable

### **Optional Accessories**



**SHADE CLOTH** 



**CUSTOMIZED LOGOS** 



**SIGNBOARDS** 

## Fence panel with gate

① Independent fence gate



Fence gate between fence panels





## **Production Flow Chart**

Step 1

Raw materials (galvanized steel pipes)

Step 2

Pipe cutting

Step 3

Pipe bending

Step 4

Crowd control barrier panel welding

Step 5

Finished crowd control barrier panels

Step 6

Crowd control barrier panel storage













## Package & Delivery



CROWD CONTROL BARRIER PACKAGE



**CROWD CONTROL BARRIER DELIVERY** 



**CROWD CONTROL BARRIER DELIVERY** 



#### **Features**

## Superior steel pipes

All crowd control barriers are made of superior steel pipes for high str