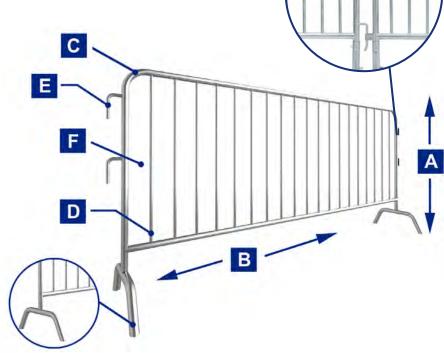

### **Surface Treatment**

We have both galvanized and powder coating crowd control barriers for your choice. All RAL colors are available.

A Height: 1.1 m, 1.25 m, 1.5 m

**B Width:** 2.0 m, 2.1 m, 2.2 m, 2.4 m, 2.5 m

**Frame:** 32 × 1.2/1.5/2.0 mm, 38 × 1.2/1.5/2.0 mm, 42 × 1.2/1.5/2.0 mm, 48 × 1.2/1.5/2.0 mm

E Connection: metal hook

**G Spacing:**60 mm, 100 mm, 120 mm, 150 mm, 200 mm

- > Galvanized and powder coating treatment;
- > All colors are available in Ral;
- > Other specifications are available upon request